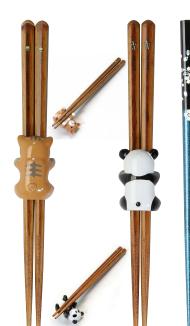

### **Kids Chopsticks**

**80401** Kids w/ Cat Rest

\$16.00 • 7"/17.8cm • Made in Japan

**46521** Sakura Kids Blue

\$9.50 • 6.5"/16.5cm • Made in Japan

**46522** Sakura Kids Red \$9.50

• 6.5"/16.5cm • Made in Japan