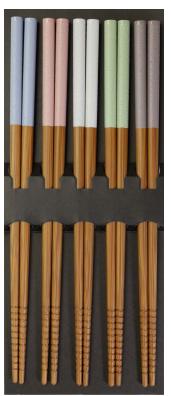

## Boxed Chopstick Sets

80802 Halo Wakasa

\$84.00 • 9"/22.9cm • Made in Japan

80801 Hosomi Madara

\$78.00 • 9.25"/23.5cm • Made in Japan

80814 Akatsuki Hexagon

\$60.00 • 9.25"/23.5cm • Made in Japan

80808 Tenmaru Karakusa

\$38.00 • 9.125"/23.2cm • Made in Japan

80827 Rime Takumi Shell \$80.00

• 9.125" & 8.25" • Made in Japan

80863 Oboro Wakasa

\$65.00 • 9.125"/23.2cm • Made in Japan

80840 Tenmaru Tsurugame

\$58.00 • 9" & 8.25" • Made in Japan