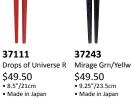

37106 Drops of Universe B \$49.50 • 9.25"/23.5cm • Made in Japan

37111

2

51124 Genko Gold Slender \$42.00 • 9.125"/23.2cm • Made in Japan

\$46.00 • 9.125"/23.2cm • Made in Japan

\$48.00 • 9"/22.9cm • Made in Japan