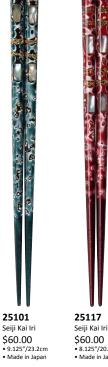

Seiji Kai Iri \$69.00 • 8.125"/21.5cm • Made in Japan \$60.00

37115

Seiji Kai Iri Red • 8.125"/20.6cm • Made in Japan

Mother of Pearl \$59.00 • 9.25"/23.5cm • Made in Japan

• 9.375"/23.8cm • Made in Japan