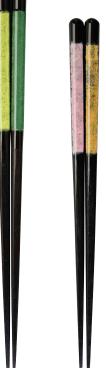

37106 Drops of Universe B \$49.50 • 9.25"/23.5cm • Made in Japan

37111

2

51124 Genko Gold Slender \$42.00 • 9.125"/23.2cm • Made in Japan

\$46.00 • 9.125"/23.2cm • Made in Japan

\$48.00 • 9"/22.9cm • Made in Japan