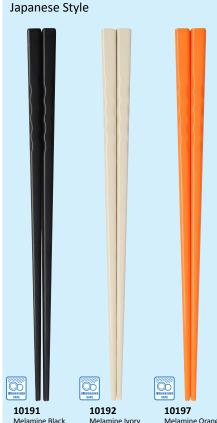

• 9"/23cm • Made in Japan

10184 Melamine Red Melamine Ivory \$1.30 • 10.625"/27cm • Made in China • 10.625"/27cm Made in China

10182

\$1.30

10185 Melamine Brown \$1.30 10.625"/27cm Made in China

10186 Melamine Green \$1.30 10.625"/27cm Made in China

10187 Melamine Orange \$1.30 • 10.625"/27cm

Made in China

10187

Melamine Yellow \$1.30 • 10.625"/27cm Made in China

Melamine Ivory \$1.60 • 9"/22.5cm • Made in China

Melamine Orange \$1.60

• 9"/22.5cm • Made in China

10181

Melamine Black

\$1.30 • 10.625"/27cm

Made in China