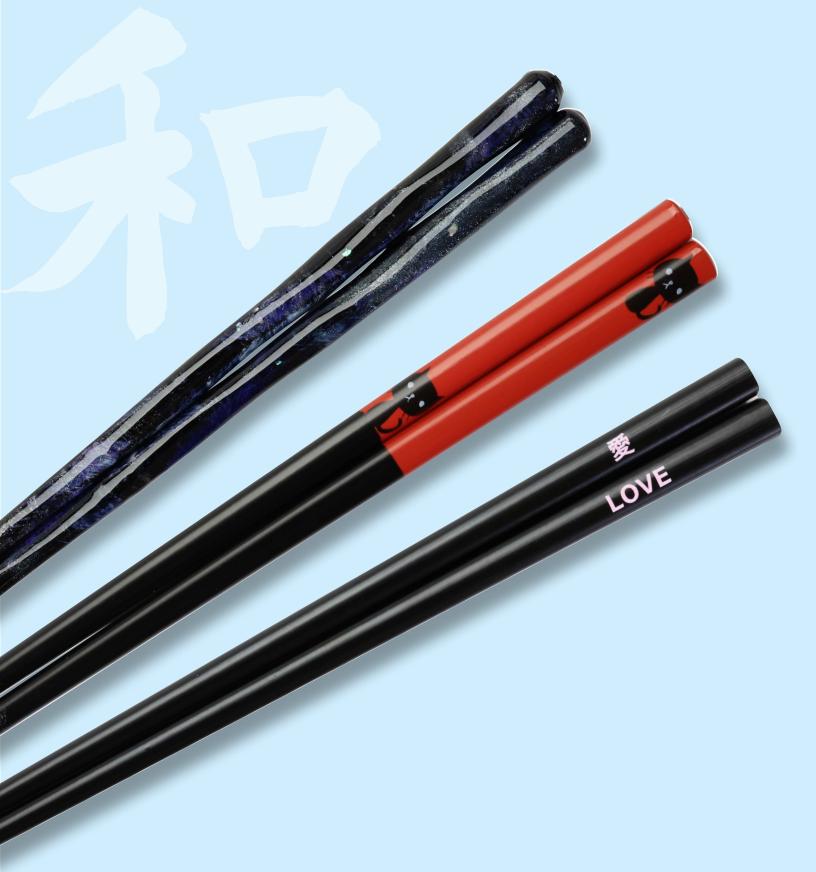

# **Wholesale Chopsticks**

### The finest in Japanese chopsticks

37101 Lacquer Red \$69.95 • 9"/22.9cm • Made in Japan

Lacquer Black • 9"/22.9cm • Made in Japan

37102

\$69.95

Kenzuri Ebony \$69.00 • 9.25"/23.5cm • Made in Japan

37114 Kenzuri Manikara 23 Kenzuri Manikara 21 \$69.00 • 9.25"/23.5cm • Made in Japan