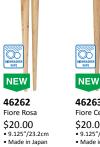

OO DECHMASHER SAFE 80157 Kasumibori Gold \$20.00 • 9.25"/23.5cm • Made in Japan

Fiore Celeste \$20.00 • 9.125"/23.2cm • Made in Japan

46264 Fiore Azzuro \$20.00 • 9.125"/23.2cm • Made in Japan

\$20.00 • 9.125"/23.2cm • Made in Japan

46266 Fiore Marrone \$20.00 • 9.125"/23.2cm • Made in Japan

46256 Ichigo Ichie Koi \$20.00 • 9"/23cm • Made in Japan

46257 Ichigo Ichie Dragon \$20.00 • 9"/23cm • Made in Japan

46258 Ichigo Ichie Mt. Fuji \$20.00 • 9"/23cm • Made in Japan