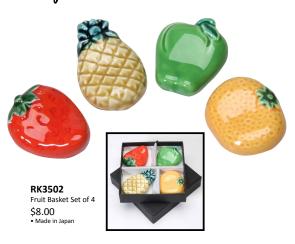

### Small Sauce Dishes

D4816 Iga Sauce Dish Brown

- \$6.00 Made in Japan 3.25 inch diameter

**D4821**Dahlia Tiny Sauce Dish Brown

- \$6.00
   Made in Japan
   2.5 inch diameter

**D4824**Dahlia Tiny Sauce Dish Green \$6.00