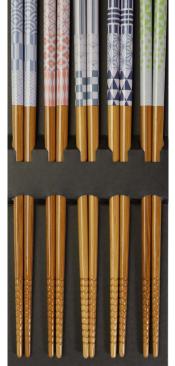

## Boxed Chopstick Sets

80802 Halo Wakasa

\$84.00 • 9"/22.9cm • Made in Japan

80801 Hosomi Madara

\$78.00 • 9.25"/23.5cm • Made in Japan

80814 Akatsuki Hexagon

\$60.00 • 9.25"/23.5cm • Made in Japan

80808 Tenmaru Karakusa

\$38.00 • 9.125"/23.2cm • Made in Japan

80827 Rime Takumi Shell \$80.00

• 9.125" & 8.25" • Made in Japan

80863 Oboro Wakasa

\$65.00 • 9.125"/23.2cm • Made in Japan

80840 Tenmaru Tsurugame

\$58.00 • 9" & 8.25" • Made in Japan