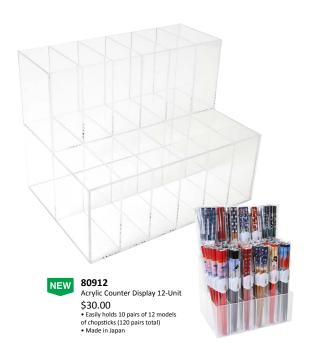

### **Kids Chopsticks**

**80401** Kids w/ Cat Rest

\$16.00 • 7"/17.8cm • Made in Japan

**46521** Sakura Kids Blue

\$9.50 • 6.5"/16.5cm • Made in Japan

**46522** Sakura Kids Red \$9.50

• 6.5"/16.5cm • Made in Japan