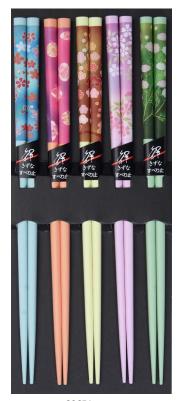

#### The finest in Japanese chopsticks

Shoku Arai Sakura \$30.00 • 9.125"/23.2cm • Made in Japan

Aurora Iridescent \$29.00 • 9.25"/23.5cm • Made in Japan

Silver Grid \$29.00 • 9.25"/23.5cm • Made in Japan

25274

Hazy Moon Black \$29.00 • 9.125"/23.2cm • Made in Japan

46241 Hazy Moon Red \$29.00 • 9.125"/23.2cm • Made in Japan

80161 Heaven Shell Blue \$28.00 • 9"/22.9cm • Made in Japan

Heaven Shell Red \$28.00 • 9"/22.9cm • Made in Japan