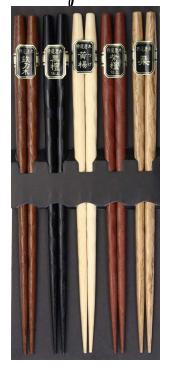

### The finest in Japanese chopsticks

37101 Lacquer Red \$69.95 • 9"/22.9cm • Made in Japan

Lacquer Black • 9"/22.9cm • Made in Japan

37102

\$69.95

Kenzuri Ebony \$69.00 • 9.25"/23.5cm • Made in Japan

37114 Kenzuri Manikara 23 Kenzuri Manikara 21 \$69.00 • 9.25"/23.5cm • Made in Japan

Seiji Kai Iri \$69.00 • 8.125"/21.5cm • Made in Japan \$60.00

37115

Seiji Kai Iri Red • 8.125"/20.6cm • Made in Japan

Mother of Pearl \$59.00 • 9.25"/23.5cm • Made in Japan

• 9.375"/23.8cm • Made in Japan

\$56.00 • 9.125"/23.2cm • Made in Japan

51107 Genroku \$54.00 • 9.125"/23.2cm • Made in Japan

51106 Kitayama \$52.95 • 9.125"/23.2cm • Made in Japan

37105 Star Drops \$49.50 • 9.25"/23.5cm • Made in Japan

37106 Drops of Universe B \$49.50 • 9.25"/23.5cm • Made in Japan

37111

2

51124 Genko Gold Slender \$42.00 • 9.125"/23.2cm • Made in Japan

\$46.00 • 9.125"/23.2cm • Made in Japan

\$48.00 • 9"/22.9cm • Made in Japan