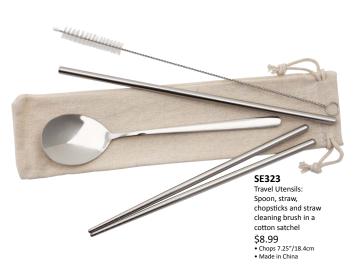

\$2.50 • Made in China

### Small Sauce Dishes



D4816 Iga Sauce Dish Brown

- \$6.00 Made in Japan 3.25 inch diameter



**D4821**Dahlia Tiny Sauce Dish Brown

- \$6.00
   Made in Japan
   2.5 inch diameter



**D4824**Dahlia Tiny Sauce Dish Green \$6.00

- Made in Japan
   2.5 inch diameter



**D4826**Dahlia Tiny Sauce Dish Blue

\$6.00

- Made in Japan
   2.5 inch diameter



D4812

Iron Black Chopstick Rest Sauce Dish

#### \$6.00

Made in Japan
 3.25 inch diameter



D4817 Maple Sauce Dish

\$5.50 • Made in Japan • 2.875 inch diameter



D4803 Grass Pattern Sauce Dish Blue

\$5.50
• Made in Japan
• 3.75 inch diameter



D4805

Owl Chopstick Rest Sauce Dish \$5.50

- Made in Japan
   3.75 inch diameter



D4801

Iga Sauce Dish Black

- \$5.00
- Made in Japan
   3.125 inch diameter





- Minimum order: \$100.00
- Payment required at time of purchase. All major credit cards accepted.