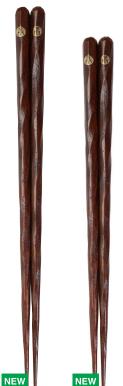

### The finest in Japanese chopsticks

37101 Lacquer Red \$69.95 • 9"/22.9cm • Made in Japan

Lacquer Black • 9"/22.9cm • Made in Japan

37102

\$69.95

Kenzuri Ebony \$69.00 • 9.25"/23.5cm • Made in Japan

37114 Kenzuri Manikara 23 Kenzuri Manikara 21 \$69.00 • 9.25"/23.5cm • Made in Japan