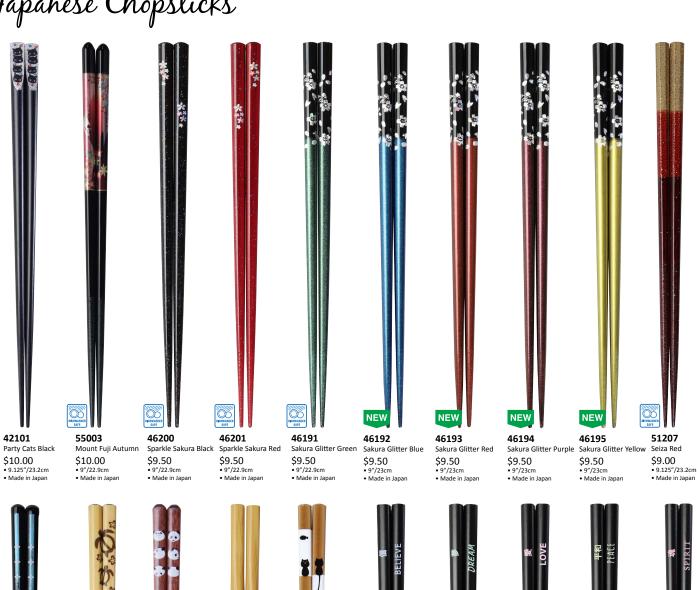

# **Wholesale Chopsticks**

### The finest in Japanese chopsticks

37101 Lacquer Red \$69.95 • 9"/22.9cm • Made in Japan

Lacquer Black • 9"/22.9cm • Made in Japan

37102

\$69.95

Kenzuri Ebony \$69.00 • 9.25"/23.5cm • Made in Japan

37114 Kenzuri Manikara 23 Kenzuri Manikara 21 \$69.00 • 9.25"/23.5cm • Made in Japan

Seiji Kai Iri \$69.00 • 8.125"/21.5cm • Made in Japan \$60.00

37115

Seiji Kai Iri Red • 8.125"/20.6cm • Made in Japan

Mother of Pearl \$59.00 • 9.25"/23.5cm • Made in Japan

• 9.375"/23.8cm • Made in Japan

\$56.00 • 9.125"/23.2cm • Made in Japan

51107 Genroku \$54.00 • 9.125"/23.2cm • Made in Japan

51106 Kitayama \$52.95 • 9.125"/23.2cm • Made in Japan

37105 Star Drops \$49.50 • 9.25"/23.5cm • Made in Japan

37106 Drops of Universe B \$49.50 • 9.25"/23.5cm • Made in Japan

37111

2

51124 Genko Gold Slender \$42.00 • 9.125"/23.2cm • Made in Japan

\$46.00 • 9.125"/23.2cm • Made in Japan

\$48.00 • 9"/22.9cm • Made in Japan

### The finest in Japanese chopsticks

37104 Shizuku \$40.00 • 9.25"/23.5cm • Made in Japan

37108 Shizuku Red \$40.00 • 8.5"/21.5cm • Made in Japan

NEW

37109 Shizuku Dark Wood \$40.00 • 8.5"/21.5cm • Made in Japan

NEW

25110 Aya Nishiki Black \$39.00 • 9.75"/24.8cm • Made in Japan

25260 Kai-Koji \$36.00 • 9.125"/23.2cm • Made in Japan

\$36.00 • 9.125"/23.2cm • Made in Japan

37236 46233 Turtle Carved Wood Light of Dawn Blue \$36.00 • 9"/23cm • Made in Japan \$36.00 • 9.25"/23.5cm • Made in Japan

Light of Dawn Red \$36.00 • 9"/23cm • Made in Japan

Light of Dawn Silver \$36.00 • 9"/23cm • Made in Japan

37212 Gold Bands Black \$36.00 • 9.25"/23.5cm • Made in Japan

37213 Gold Bands Red \$36.00 • 8.5"/21cm • Made in Japan

80116 Takao \$33.00 • 9"/22.9cm • Made in Japan

25102 Kai Black

3

• 9"/22.9cm • Made in Japan

Shinonome \$30.00 • 9"/22.9cm • Made in Japan

Kairou Ocean

\$29.95 • 9.125"/23.2cm • Made in Japan

Kairou Ocean Red \$29.95 • 8.25"/20.9cm • Made in Japan

#### The finest in Japanese chopsticks

Shoku Arai Sakura \$30.00 • 9.125"/23.2cm • Made in Japan

Aurora Iridescent \$29.00 • 9.25"/23.5cm • Made in Japan

Silver Grid \$29.00 • 9.25"/23.5cm • Made in Japan

25274

Hazy Moon Black \$29.00 • 9.125"/23.2cm • Made in Japan

46241 Hazy Moon Red \$29.00 • 9.125"/23.2cm • Made in Japan

80161 Heaven Shell Blue \$28.00 • 9"/22.9cm • Made in Japan

Heaven Shell Red \$28.00 • 9"/22.9cm • Made in Japan