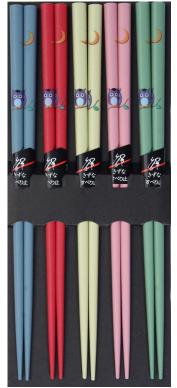

51111 Hanabiyori Blue \$24.00 • 9.125"/23.2cm • Made in Japan

80146 Owl and Leaves \$22.00 • 9"/22.9cm • Made in Japan

Ichihan Seien Blue \$22.00 • 9.25"/23.5cm • Made in Japan

80138 Ichihan Seien Green \$22.00 • 9.25"/23.5cm • Made in Japan