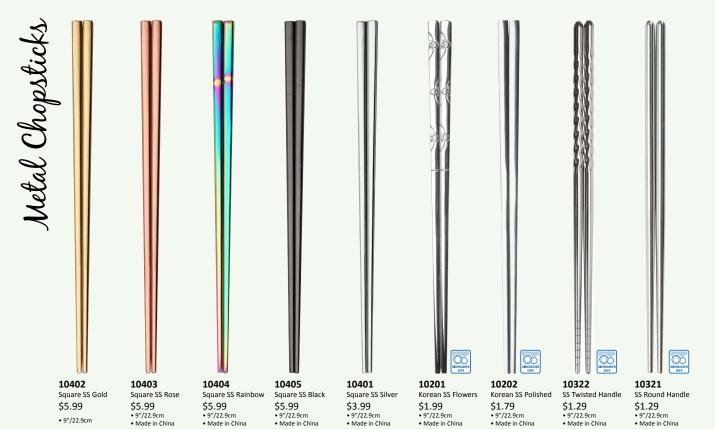

### Plastic Eco Series Chopsticks

Industrial Dishwasher Safe for Restaurant Use

- Beautiful new colors for 2022
- Lightly textured square tips
- Stocked colors

• 9"/23cm • Made in Japan

Industrial Dishwasher Safe for Restaurant Use