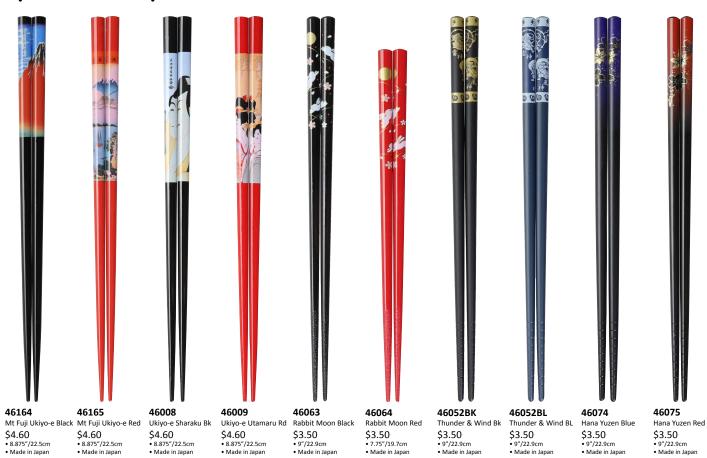

\$5.50 • 9"/22.9cm • Made in Japan

\$5.50 • 9.125"/23.2cm • Made in Japan

Hanaya Camellia \$5.50 • 9.125"/23.2cm • Made in Japan

\$4.60 • 9"/22.9cm • Made in Japan

\$4.60 • 9"/22.9cm • Made in Japan \$4.60 • 9"/22.9cm • Made in Japan \$4.60 • 9"/22.9cm • Made in Japan \$4.60 • 9"/22.9cm • Made in Japan \$4.60 • 9"/22.9cm • Made in Japan

12

\$4.60 • 9"/22.9cm • Made in Japan \$4.60 • 9"/22.9cm • Made in Japan \$4.60 • 9"/22.9cm • Made in Japan

\$4.60 • 9"/22.9cm • Made in Japan