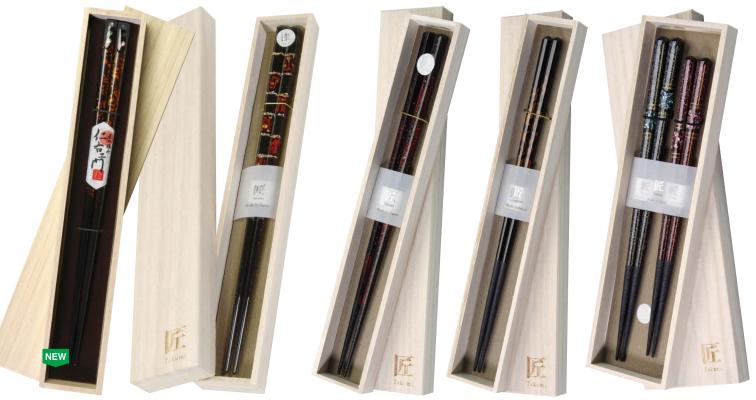

## Boxed Chopstick Sets

80802 Halo Wakasa

\$84.00 • 9"/22.9cm • Made in Japan

80801 Hosomi Madara

\$78.00 • 9.25"/23.5cm • Made in Japan

80814 Akatsuki Hexagon

\$60.00 • 9.25"/23.5cm • Made in Japan

80808 Tenmaru Karakusa

\$38.00 • 9.125"/23.2cm • Made in Japan

80827 Rime Takumi Shell \$80.00

• 9.125" & 8.25" • Made in Japan

80863 Oboro Wakasa

\$65.00 • 9.125"/23.2cm • Made in Japan

80840 Tenmaru Tsurugame

\$58.00 • 9" & 8.25" • Made in Japan

80869 Someki Oribe

\$48.00 • 9" & 8.25" • Made in Japan

80872 Tosai Mt. Fuji \$49.00 • 9.125" & 8.25" • Made in Japan

Tenmaru \$42.00 • 9.125" & 8.25" • Made in Japan