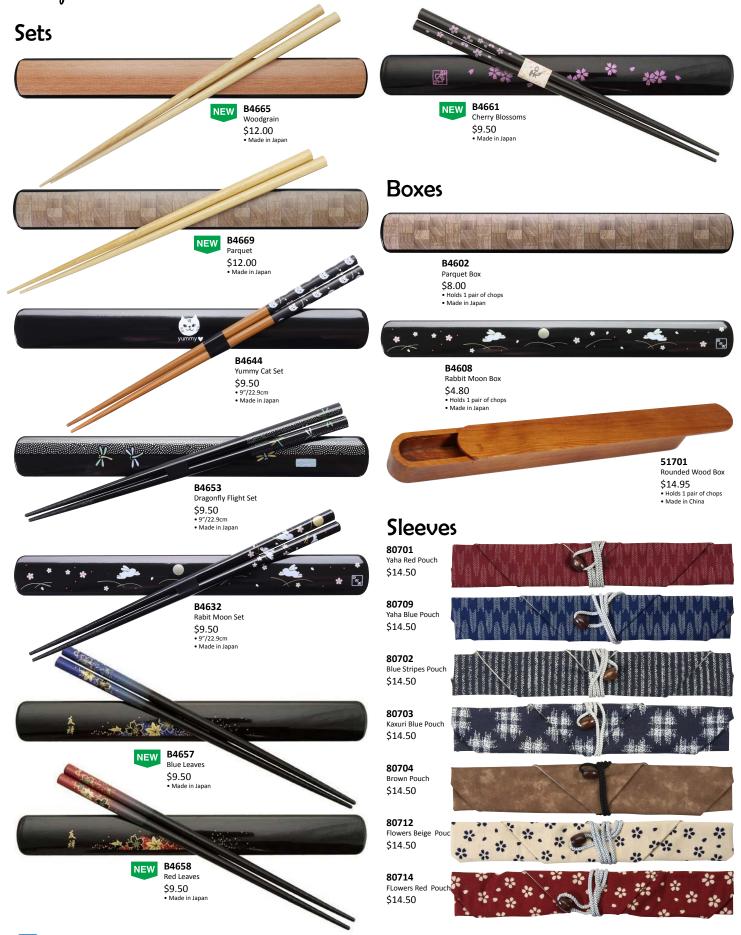

Made in Japan

Cellophane Chopstick Sets



80658 Carved Woods \$20.00 • 8.875"/22.5cm • Made in China



80665 Elliptical Woods \$20.00 • 8.875"/22.5cm • Made in China



80602 Traditional Patterns \$17.00 • 8.875"/22.5cm • Made in Japan



**80609** Sakura Flowers \$17.00 • 8.875"/22.5cm • Made in Japan





## Cellophane Chopstick Sets



**80616** Nagomi Floral \$17.00

• 8.875"/22.5cm • Made in Japan



**80623** Indigo Patterns \$17.00 • 8.875"/22.5cm • Made in Japan



80637 Ukiyo-e Prints \$20.00 • 8.875"/22.5cm • Made in Japan



**80644**Owls on Colorful
\$17.00
• 8.875"/22.5cm
• Made in Japan



**80651**Nagomi Floral
\$17.00
• 8.875"/22.5cm
• Made in Japan



NEW 80671 Sutake \$17.00 • 8.875"/22.5cm • Made in Japan



NEW DENHASHER SAFE







Chopstick Sets, Boxes & Sleeves



## Chopstick Rests & Holders





NEW R80502
Wood Dolphin
\$8.00
• Made in Philippines



W R80504 Wood Turtle \$8.00 • Made in Philippines



R80505 Wood Tropical Fish \$8.00 • Made in Philippines



R2740 Green Lucky Frog \$8.50 • Made in Japan



R8010 Sleepy Cat \$8.00 • Made in Vietnam



R8012 Sleepy Sloth \$8.00 • Made in Vietnam



NEW

R8013 Sleepy Panda \$8.00 • Made in Vietnam



NEW

R8015 Sleepy Baby Seal \$8.00 • Made in Vietnam



R4819 Gingko Green \$7.00 • Made in Japan



R2737 Butterfly Blue \$6.50 • Made in Japan



NEW R2738
Butterfly Yellow
\$6.50
• Made in Japan



R2739 Butterfly Pink \$6.50 • Made in Japan



RK3428 Sushi Quail Egg \$6.00 • Made in Japan



R6901 Sunflower \$6.00 • Made in Japan



R5408 Stoneware Blue \$6.00 • Made in Japan



R5409 Stoneware Ru