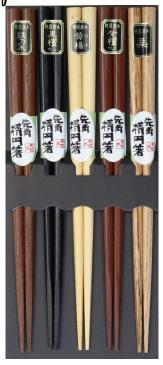

### The finest in Japanese chopsticks

37101 Lacquer Red \$69.95 • 9"/22.9cm • Made in Japan

Lacquer Black • 9"/22.9cm • Made in Japan

37102

\$69.95

Kenzuri Ebony \$69.00 • 9.25"/23.5cm • Made in Japan

37114 Kenzuri Manikara 23 Kenzuri Manikara 21 \$69.00 • 9.25"/23.5cm • Made in Japan

Seiji Kai Iri \$69.00 • 8.125"/21.5cm • Made in Japan \$60.00

37115

Seiji Kai Iri Red • 8.125"/20.6cm • Made in Japan

Mother of Pearl \$59.00 • 9.25"/23.5cm • Made in Japan

• 9.375"/23.8cm • Made in Japan

\$56.00 • 9.125"/23.2cm • Made in Japan

51107 Genroku \$54.00 • 9.125"/23.2cm • Made in Japan

51106 Kitayama \$52.95 • 9.125"/23.2cm • Made in Japan

37105 Star Drops \$49.50 • 9.25"/23.5cm • Made in Japan

37106 Drops of Universe B \$49.50 • 9.25"/23.5cm • Made in Japan

37111

2

51124 Genko Gold Slender \$42.00 • 9.125"/23.2cm • Made in Japan

\$46.00 • 9.125"/23.2cm • Made in Japan

\$48.00 • 9"/22.9cm • Made in Japan