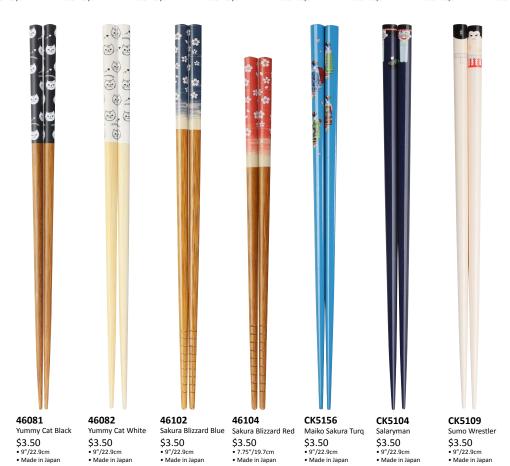

\$5.50 • 9"/22.9cm • Made in Japan

\$5.50 • 9.125"/23.2cm • Made in Japan

Hanaya Camellia \$5.50 • 9.125"/23.2cm • Made in Japan

\$4.60 • 9"/22.9cm • Made in Japan

\$4.60 • 9"/22.9cm • Made in Japan \$4.60 • 9"/22.9cm • Made in Japan \$4.60 • 9"/22.9cm • Made in Japan \$4.60 • 9"/22.9cm • Made in Japan \$4.60 • 9"/22.9cm • Made in Japan

12

\$4.60 • 9"/22.9cm • Made in Japan \$4.60 • 9"/22.9cm • Made in Japan \$4.60 • 9"/22.9cm • Made in Japan

\$4.60 • 9"/22.9cm • Made in Japan