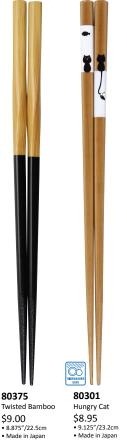

\$9.00 • 9.125"/23.2cm • Made in Japan

80375

\$9.00 • 8.875"/22.5cm • Made in Japan

80360

Honu Sea Turtle

\$9.00 • 8.875"/22.5cm • Made in Japan

Ukiyoe Sharaku

White Dew Blue