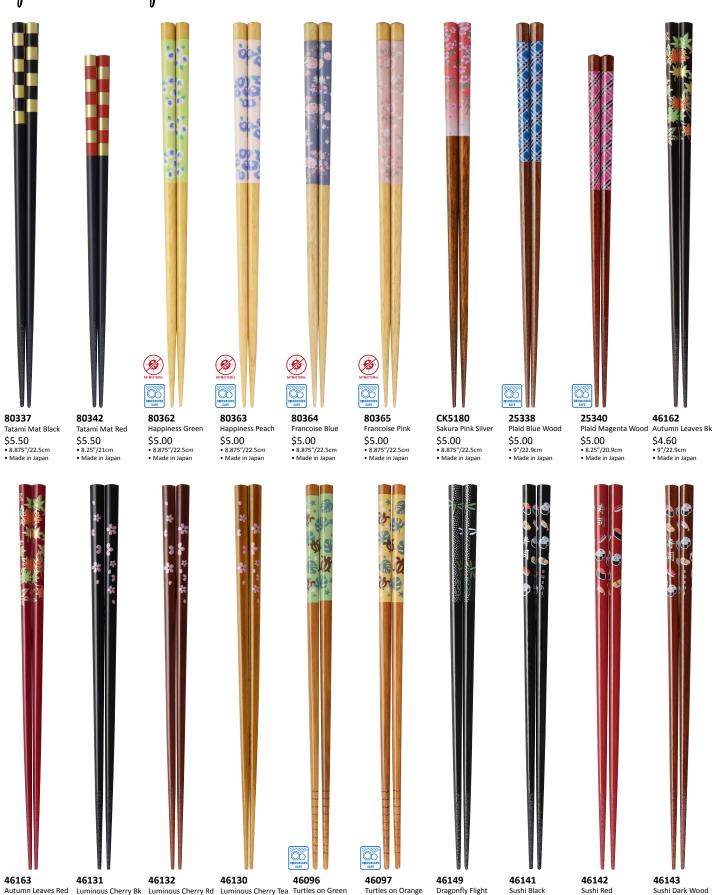

\$5.50 • 9"/22.9cm • Made in Japan

\$5.50 • 9.125"/23.2cm • Made in Japan

Hanaya Camellia \$5.50 • 9.125"/23.2cm • Made in Japan

\$4.60 • 9"/22.9cm • Made in Japan

\$4.60 • 9"/22.9cm • Made in Japan \$4.60 • 9"/22.9cm • Made in Japan \$4.60 • 9"/22.9cm • Made in Japan \$4.60 • 9"/22.9cm • Made in Japan \$4.60 • 9"/22.9cm • Made in Japan

12

\$4.60 • 9"/22.9cm • Made in Japan \$4.60 • 9"/22.9cm • Made in Japan \$4.60 • 9"/22.9cm • Made in Japan

\$4.60 • 9"/22.9cm • Made in Japan