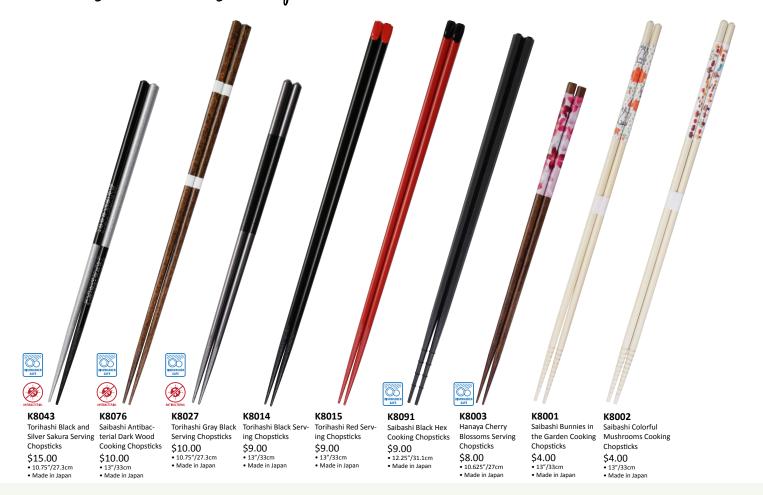

akura Kids Blue

\$9.50 • 6.5"/16.5cm • Made in Japan



**46522** Sakura Kids Red \$9.50

• 6.5"/16.5cm • Made in Japan

46502 Turtles Green Kids



Made in Japan

46503 Turtles Orange Kids \$5.50 • 7.125"/18cm

\$3.80 • 6.5"/16.5cm • Made in Japan

46500 Bamboo Kids

CK1899 Blue Ninja Kids

\$3.30 • 7.125"/18cm • Made in Japan

**CK1901** Green Ninja Kids \$3.30 • 7.125"/18cm • Made in Japan



Silver Good Luck \$10.00 • 10.625"/27cm • Made in China

\$9.00 • 10.625"/27cm • Made in China

Gold Sandalwood \$9.00 • 9.872"/25.1cm • Made in China

Silver Sandalwood \$9.00 • 9.872"/25.1cm • Made in China

**Double Happiness** \$9.00 • 9.872"/25.1cm • Made in China

\$3.50 • 9.872"/25.1cm • Made in China

Composite Swirls \$6.00 • 10.625"/27cm • Made in China

## Cooking / Serving Chopsticks







Made in China

Plastic Chopsticks

### Plastic Eco Series Chopsticks

Industrial Dishwasher Safe for Restaurant Use

- Beautiful new colors for 2022
- Lightly textured square tips
- Stocked colors







• 9"/23cm • Made in Japan

Industrial Dishwasher Safe for Restaurant Use





• 9"/23cm • Made in Japan









10184 Melamine Red Melamine Ivory \$1.30 • 10.625"/27cm • Made in China • 10.625"/27cm Made in China

10182

\$1.30

10185 Melamine Brown \$1.30 10.625"/27cm Made in China

10186 Melamine Green \$1.30 10.625"/27cm Made in China

10187 Melamine Orange \$1.30 • 10.625"/27cm

Made in China

10187

Melamine Yellow \$1.30 • 10.625"/27cm Made in China





Melamine Ivory \$1.60 • 9"/22.5cm • Made in China

Melamine Orange \$1.60

• 9"/22.5cm • Made in China

10181

Melamine Blac