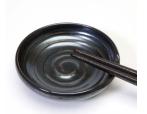

### Small Sauce Dishes

D4816 Iga Sauce Dish Brown

- \$6.00 Made in Japan 3.25 inch diameter

**D4821**Dahlia Tiny Sauce Dish Brown

- \$6.00
   Made in Japan
   2.5 inch diameter

**D4824**Dahlia Tiny Sauce Dish Green \$6.00

- Made in Japan
   2.5 inch diameter

**D4826**Dahlia Tiny Sauce Dish Blue

\$6.00

- Made in Japan
   2.5 inch diameter

D4812

Iron Black Chopstick Rest Sauce Dish

#### \$6.00

Made in Japan
 3.25 inch diameter

D4817 Maple Sauce Dish

\$5.50 • Made in Japan • 2.875 inch diameter

D4803 Grass Pattern Sauce Dish Blue

\$5.50
• Made in Japan
• 3.75 inch diameter

D4805

Owl Chopstick Rest Sauce Dish \$5.50