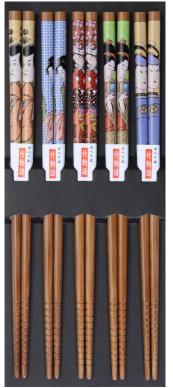

### The finest in Japanese chopsticks

37101 Lacquer Red \$69.95 • 9"/22.9cm • Made in Japan

Lacquer Black • 9"/22.9cm • Made in Japan

37102

\$69.95

Kenzuri Ebony \$69.00 • 9.25"/23.5cm • Made in Japan

37114 Kenzuri Manikara 23 Kenzuri Manikara 21 \$69.00 • 9.25"/23.5cm • Made in Japan

Seiji Kai Iri \$69.00 • 8.125"/21.5cm • Made in Japan \$60.00

37115

Seiji Kai Iri Red • 8.125"/20.6cm • Made in Japan

Mother of Pearl \$59.00 • 9.25"/23.5cm • Made in Japan

• 9.375"/23.8cm • Made in Japan