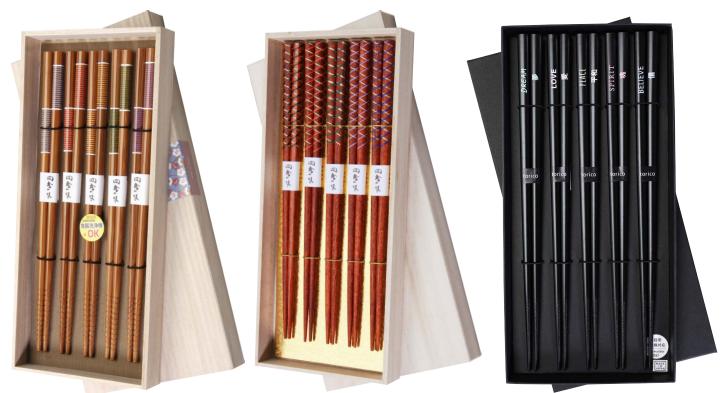

## Boxed Chopstick Sets

80802 Halo Wakasa

\$84.00 • 9"/22.9cm • Made in Japan

80801 Hosomi Madara

\$78.00 • 9.25"/23.5cm • Made in Japan

80814 Akatsuki Hexagon

\$60.00 • 9.25"/23.5cm • Made in Japan

80808 Tenmaru Karakusa

\$38.00 • 9.125"/23.2cm • Made in Japan

80827 Rime Takumi Shell \$80.00

• 9.125" & 8.25" • Made in Japan

80863 Oboro Wakasa

\$65.00 • 9.125"/23.2cm • Made in Japan

80840 Tenmaru Tsurugame

\$58.00 • 9" & 8.25" • Made in Japan

80869 Someki Oribe

\$48.00 • 9" & 8.25" • Made in Japan

80872 Tosai Mt. Fuji \$49.00 • 9.125" & 8.25" • Made in Japan

Tenmaru \$42.00 • 9.125" & 8.25" • Made in Japan

## Boxed Chopstick Sets

DESHMASHER K

80847 Koito Small Bands

\$40.00 • 8.875"/22.5cm 80851

Amime Wood \$32.00

8.875"/22.5cm
 Made in Japan

\$39.00

Paperboard box
 Made in Japan