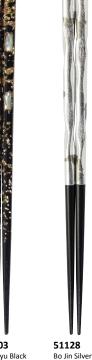

NEW

25110 Aya Nishiki Black \$39.00 • 9.75"/24.8cm • Made in Japan

25260 Kai-Koji \$36.00 • 9.125"/23.2cm • Made in Japan

\$36.00 • 9.125"/23.2cm • Made in Japan

37236 46233 Turtle Carved Wood Light of Dawn Blue \$36.00 • 9"/23cm • Made in Japan \$36.00 • 9.25"/23.5cm • Made in Japan