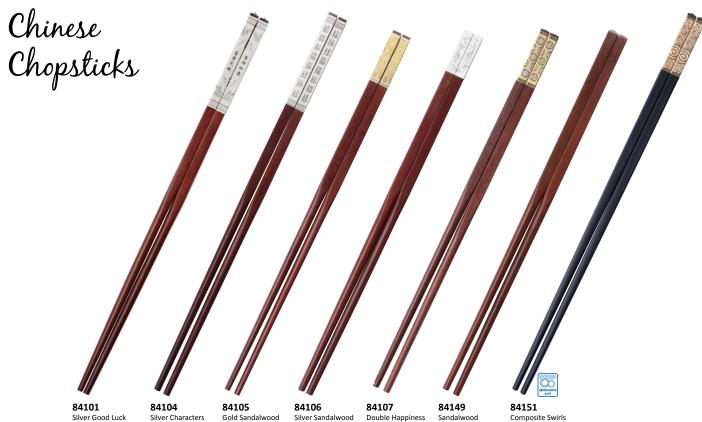

Silver Good Luck \$10.00 • 10.625"/27cm • Made in China

\$9.00 • 10.625"/27cm • Made in China

Gold Sandalwood \$9.00 • 9.872"/25.1cm • Made in China

Silver Sandalwood \$9.00 • 9.872"/25.1cm • Made in China

**Double Happiness** \$9.00 • 9.872"/25.1cm • Made in China

\$3.50 • 9.872"/25.1cm • Made in China

Composite Swirls \$6.00 • 10.625"/27cm • Made in China