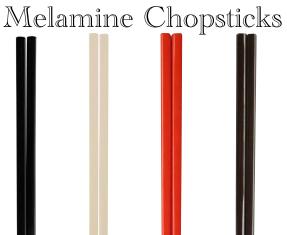

### Plastic Eco Series Chopsticks

Industrial Dishwasher Safe for Restaurant Use

- Beautiful new colors for 2022
- Lightly textured square tips
- Stocked colors

• 9"/23cm • Made in Japan

Industrial Dishwasher Safe for Restaurant Use

• 9"/23cm • Made in Japan

10184 Melamine Red Melamine Ivory \$1.30 • 10.625"/27cm • Made in China • 10.625"/27cm Made in China

10182

\$1.30

10185 Melamine Brown \$1.30 10.625"/27cm Made in China

10186 Melamine Green \$1.30 10.625"/27cm Made in China

10187 Melamine Orange \$1.30 • 10.625"/27cm

Made in China

10187

Melamine Yellow \$1.30 • 10.625"/27cm Made in China

Melamine Ivory \$1.60 • 9"/22.5cm • Made in China

Melamine Orange \$1.60

• 9"/22.5cm • Made in China

10181

Melamine Black

\$1.30 • 10.625"/27cm

Made in China