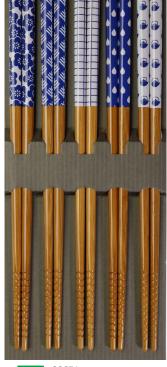

NEW

25110 Aya Nishiki Black \$39.00 • 9.75"/24.8cm • Made in Japan

25260 Kai-Koji \$36.00 • 9.125"/23.2cm • Made in Japan

\$36.00 • 9.125"/23.2cm • Made in Japan

37236 46233 Turtle Carved Wood Light of Dawn Blue \$36.00 • 9"/23cm • Made in Japan \$36.00 • 9.25"/23.5cm • Made in Japan

Light of Dawn Red \$36.00 • 9"/23cm • Made in Japan

Light of Dawn Silver \$36.00 • 9"/23cm • Made in Japan

37212 Gold Bands Black \$36.00 • 9.25"/23.5cm • Made in Japan

37213 Gold Bands Red \$36.00 • 8.5"/21cm • Made in Japan