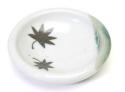

#### \$6.00

Made in Japan
 3.25 inch diameter

D4817 Maple Sauce Dish

\$5.50 • Made in Japan • 2.875 inch diameter

D4803 Grass Pattern Sauce Dish Blue

\$5.50
• Made in Japan
• 3.75 inch diameter

D4805

Owl Chopstick Rest Sauce Dish \$5.50