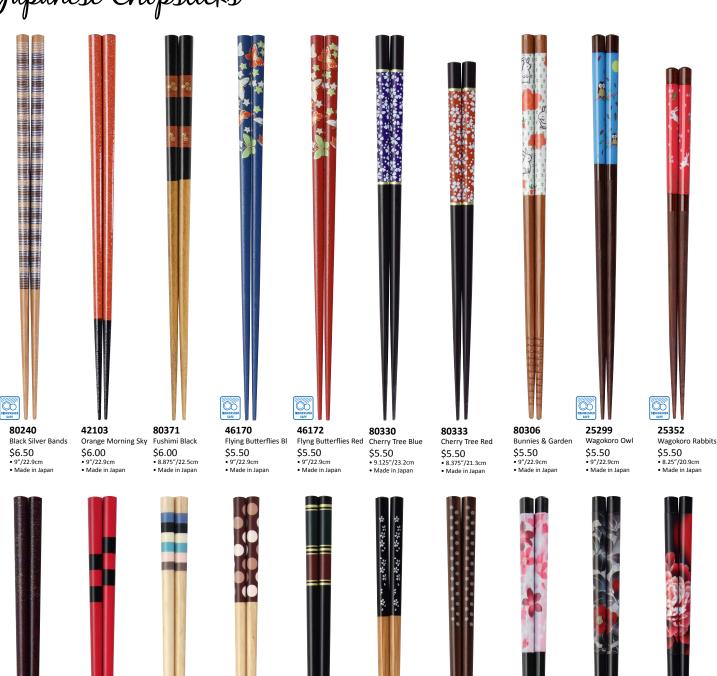

Light of Dawn Red \$36.00 • 9"/23cm • Made in Japan

Light of Dawn Silver \$36.00 • 9"/23cm • Made in Japan

37212 Gold Bands Black \$36.00 • 9.25"/23.5cm • Made in Japan

37213 Gold Bands Red \$36.00 • 8.5"/21cm • Made in Japan

80116 Takao \$33.00 • 9"/22.9cm • Made in Japan

25102 Kai Black

3

• 9"/22.9cm • Made in Japan

Shinonome \$30.00 • 9"/22.9cm • Made in Japan

Kairou Ocean

\$29.95 • 9.125"/23.2cm • Made in Japan

Kairou Ocean Red \$29.95 • 8.25"/20.9cm • Made in Japan