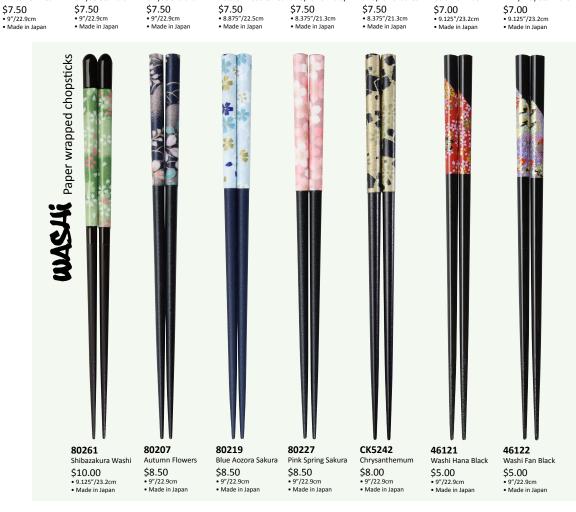

\$7.50 • 9"/22.9cm • Made in Japan

White Dew Red

\$7.50

Ukiyoe Utamaro

\$7.50

Autumn Gold Wood

\$8.50

• 9.125"/23.2cm • Made in Japan

Natural Wood & Red J-Pop Girls "Daisy"

\$7.50

J-Pop Girls "Juliet"

Gold Blur Black

Milky Way Star Trails

\$7.00

Wood & Gold Leaf \$5.50 • 8.875"/22.5cm • Made in Japan

80324 Claire \$5.50 • 8.875"/22.5cm • Made in Japan