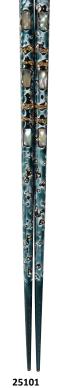

Seiji Kai Iri \$69.00 • 8.125"/21.5cm • Made in Japan \$60.00

37115

Seiji Kai Iri Red • 8.125"/20.6cm • Made in Japan

Mother of Pearl \$59.00 • 9.25"/23.5cm • Made in Japan

• 9.375"/23.8cm • Made in Japan